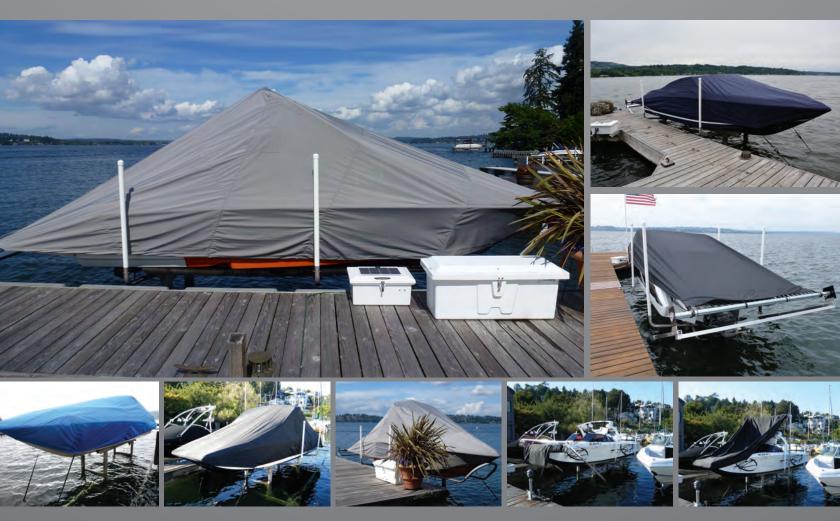

## **COMPLETE PROTECTION**

Protect your sides and stern from fading.

#### ATTRACTIVE PROTECTION

- Complete protection from sun, weather, bugs, birds, and leaves.
- Covers boat close to waterline to protect against color fading
- Does not block views
- Better security for the boat's interior

#### DURABLE DESIGN

- Spring mechanism and tension control keeps the cover tight for superior protection
- Cover is stored on mechanism instead of boat for easy covering/uncovering