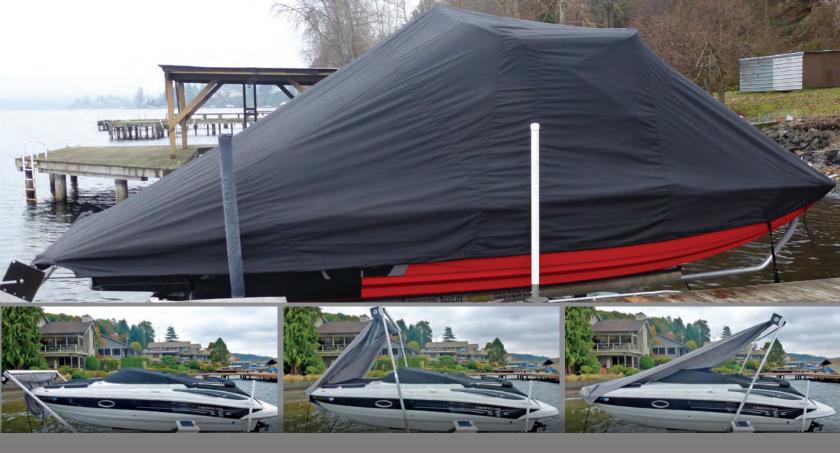

# THE FIRST BOAT COVER YOU WILL LOVE TO USE.

Exclusively for the Sunstream® SunLift  $^{\text{\tiny TM}}$ 

Imagine lifting your boat with a touch of a transmitter button, and when your boat reaches the top, a full cover is put on for you, covering the sides and back of the boat as well. No more hassling with multiple covers or snaps. Not only is it effortless, it offers unparalleled protection to your boat from sun fading, birds, critters and debris. Boating is now seconds away, as your boat will be uncovered and launched by the time you walk down the dock! You will use your boat more often, clean it less, and keep it looking new longer.

## ULTIMATE CONVENIENCE

Cover or uncover your boat with just one button.

#### ONE TOUCH OPERATION

- Fast and easy hydraulic covering/uncovering of your boat
- Operate your Sunstream® SunLift™ and SwiftShield™ with the same remote control